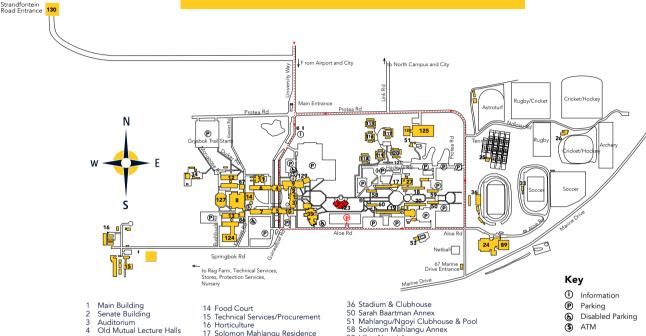

- 18 Lilian Ngoyi Residence
- 19 Claude Qavane Residence
- 20 Sarah Baartman Residence
- 24 Indoor Sport Centre
- & Sport Offices 25 Tennis Clubhouse
- 26 Cricket Clubhouse
- 27 Study Centre (Lilian Ngovi Res)
- 33 Soccer Clubhouse
- 34 Animal Unit
- 35 Nomhle Nkonyeni Lecture Halls

- 59 Lilian Ngoyi Annex
- 60 Claude Qavane Annex
- 89 Underwater Clubhouse
- 86 Goldfields South 87 Goldfields North (International Office)
- 115-120 Postgrad Student Village
- 121 Housing Administration
- 123 Ulwazi Lecture Hall
- 124 Centre for High Resolution Transmission Electron Microscopy (CHRTEM)
- 125 Human Movement Science
- 126 Dietetics
- 127 Inkanyezi (Life Sciences)
- 129 Pius Langa (Law)
- 130 Strandfontein Road entrance